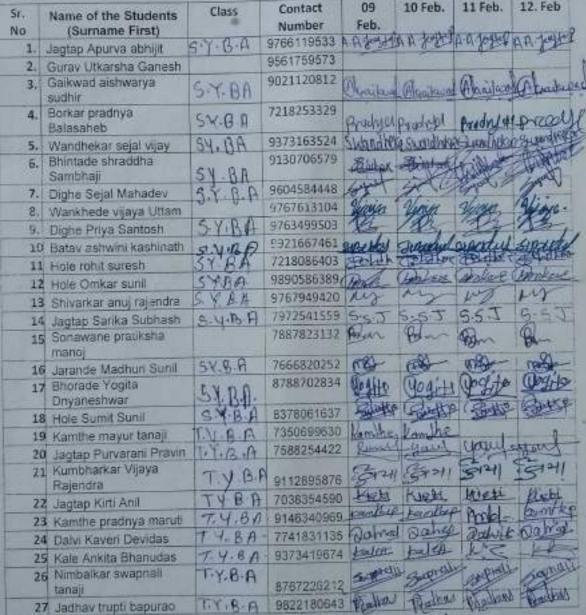

## Students Attendance Sheet

28 Bookshe Pratiksha S.Y.B.A 2058057882 - Budalle

Vilas

HEAD DEPARTMENT OF PSYCHOLOGY WAGHIRE COLLEGE, SASWAD PRINCIPAL
Waghire College, Saswad
Tal. Purandar, Dist. Pune.

ESTO