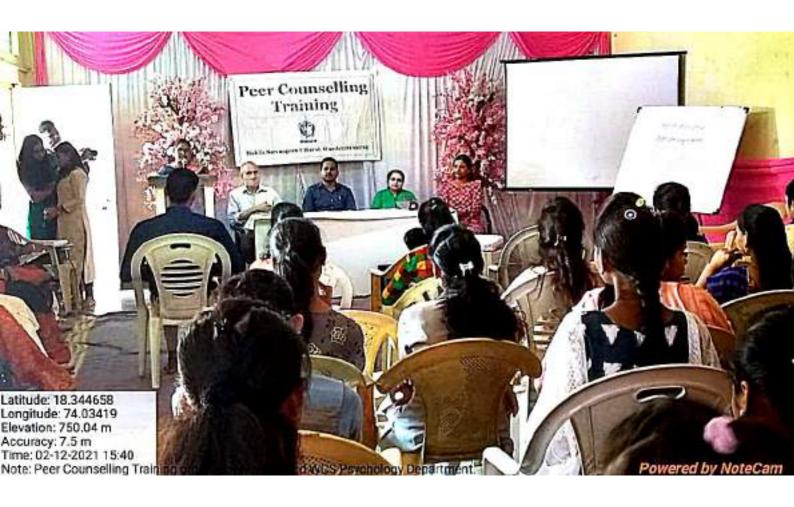

## Peer Counselling Training

09,10,11,12 February 2021

Under MOU Activity

Organize by Psychology Department and Mohila Sarvangin Utkarsh Mandal (Masum)

## Peer counselling training report

The Peer counselling training was Organised by Mahila Sarvangeen Utkarsh Mandal Masum and Psychology Department of Waghire College Saswad on 9th Feb 2021 to 12th February 2021. Every year Department of Psychology and Mahila sarvangeen Utkarsh Mandal (Masum) organises 04 days Peer counselling workshop for second and third year Psychology special students. In this workshops student are especially trained to do counselling to their peers for their personal problems, family related issues, study related problem etc. Students gets skill like active listening, communication, empathy, identify suicide tendency.

The training was provided with the help of role play, games, musical activity and case studies. Well known counsellor, Psychologist, and life coach trainer were invited to train the students. After acquiring various skills of counselling students helps to their friends, family members, relatives and Society for getting out from personal stress and help them to face life challenges. After completion of this training students gets the certificate. This year total 27 students were benefitted.