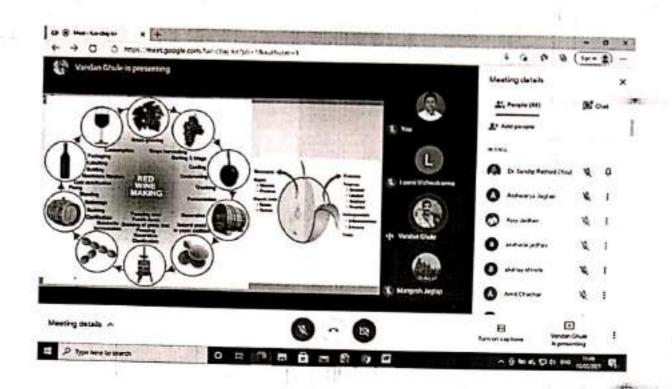

The fourth online guest lecture was delivered by Dr. Vandan Ghule, Technical Officer, From VSI, Pune on the topic "Fermentation Technology" on 13th February 2021 at 11:00 am to 12:00 noon. In his talk students learns lot of things related to fermentation technology. In this lecture various aspects are covered starting with Chemical changes associated with various processes, Application of Chemistry, Bio-fules, Classification of Biomolecules, Bioplastics synthesis, Concept of Green Chemistry, Biochemistry, Fermentation Technology, benefits of fermented foods, Beverage productions and role of chemistry and microbiology, wine making technology, role of chemistry in identification of tests etc. In addition to that, students are motivated and aware about the carrier opportunities available in the field of Fermentation technology and alcohol technology. Students learn about the bio-fules a hot and alternative

topic of recent trends. For this lecture near about 100 students are presents. All heads of concern departments and staff were present during this lecture. Many students and teachers have been asked questions to Dr. Vandan Ghule Sir and they have cleared their doubt. He guided well for the same. Anchoring and introduction of the Guest done by Dr. M.M. Jagtap. Lastly vote of thanks is given by Dr. Sandip Rathod.