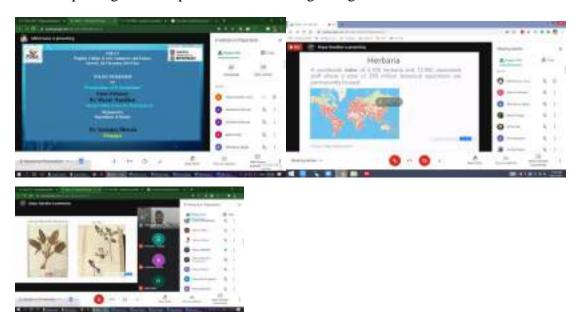

#### ONLINE WORKSHOP ON E-HERBARIUM PREPERATION

(30th January 2021, at 11:00 AM Onwards)

The online workshop on "Preparation of E-Herbarium" was organized by Department of Botany and funded by DBT STAR Scheme. The schedule of the program is given as follows,

During this workshop Dr. Mayur Nandikar, Senior Scientist, Naoroji Godrej Centre for Plant Research, Shirwal, Satara guide the student on E-Herbarium. Preparation of E-Herbarium is an advance technique in Taxonomy and it's important in present scenario. On this background, Dr. Nandikar has guided the students from basic to advance information in Herbarium and E-Herbarium as well as career opportunities in E-Herbarium preparation. Sir gave some ideas regarding E-Herbarium preparation of regional flora of Purandar. 100 participants have joined for this workshop and gave their positive feedback regarding the same.