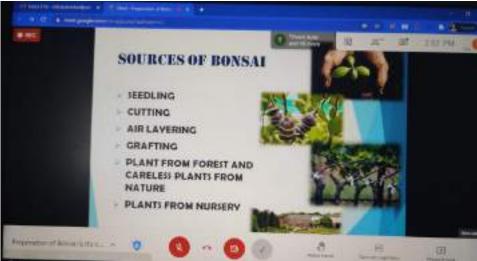

#### BONSAI PREPARATION AND IT'S COMMERCIAL IMPORTANCE

(14th December 2020, at 02:00 PM Onwards)

This online one day workshop is conducted on Bonsai preparation and it's commercial importance by Botany Department. This workshop is funded by DBT STAR Scheme and with permission of PDEA and Prin. Dr. Sushama Bhosale on 14<sup>th</sup> Dec. 2020. The schedule of the program is given as follows,

Life member of Amravati Garden Club.

**Vote of Thanks:** Prof. Nikhil Gurav

This workshop is divided into first session theory of bonsai where he explained about what is mean by bonsai? From where its is originated? Instruments, requirements and types of bonsai. In second session he covered practical online demonstration how to prepare bonsai and how to do repoting etc. It was very informative session around 273 students and teachers were participated from various institutes as well as our institution.