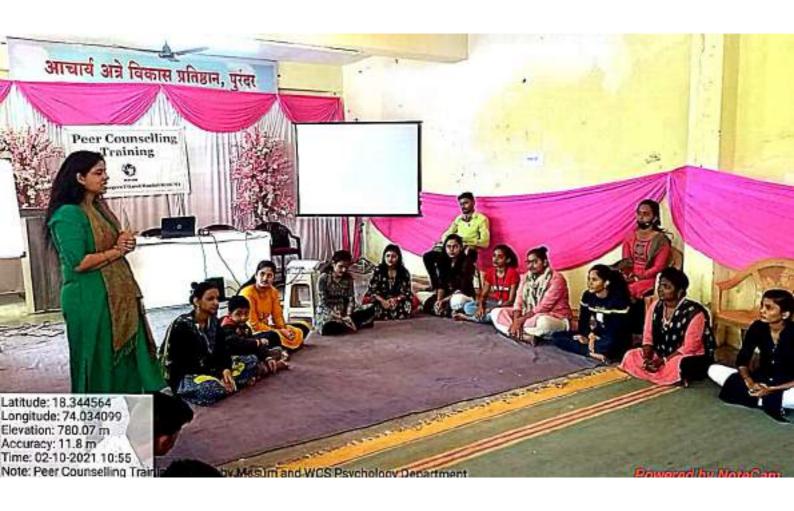

## Peer counselling training report

The Peer counselling training was Organised by Mahila Sarvangeen Utkarsh Mandal Masum and Psychology Department of Waghire College Saswad on 9th Feb 2021 to 12th February 2021. Every year Department of Psychology and Mahila sarvangeen Utkarsh Mandal (Masum) organises 04 days Peer counselling workshop for second and third year Psychology special students. In this workshops student are especially trained to do counselling to their peers for their personal problems, family related issues, study related problem etc. Students gets skill like active listening, communication, empathy, identify suicide tendency.

The training was provided with the help of role play, games, musical activity and case studies. Well known counsellor, Psychologist, and life coach trainer were invited to train the students. After acquiring various skills of counselling students helps to their friends, family members, relatives and Society for getting out from personal stress and help them to face life challenges. After completion of this training students gets the certificate. This year total 27 students were benefitted.