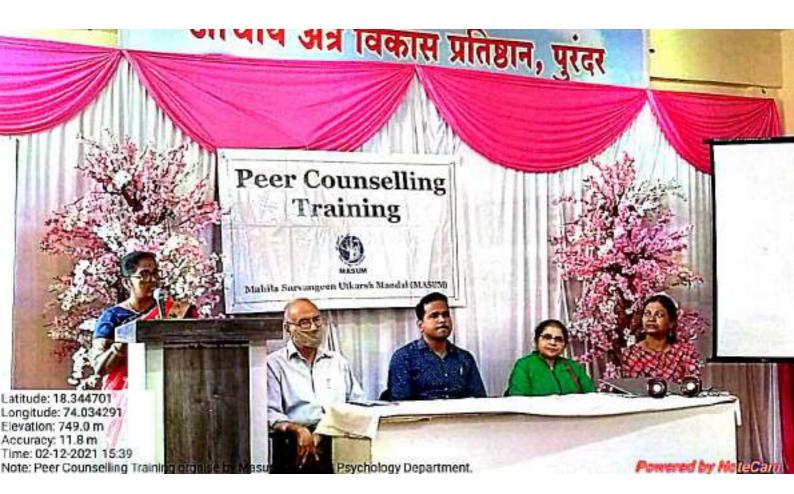

## Peer counselling training report

The Peer counselling training was Organised by Mahila Sarvangeen Utkarsh Mandal Masum and Psychology Department of Waghire College Saswad on 9th Feb 2021 to 12th February 2021. Every year Department of Psychology and Mahila sarvangeen Utkarsh Mandal (Masum) organises 04 days Peer counselling workshop for second and third year Psychology special students. In this workshops student are especially trained to do counselling to their peers for their personal problems, family related issues, study related problem etc. Students gets skill like active listening, communication, empathy, identify suicide tendency.

The training was provided with the help of role play, games, musical activity and case studies. Well known counsellor, Psychologist, and life coach trainer were invited to train the students. After acquiring various skills of counselling students helps to their friends, family members, relatives and Society for getting out from personal stress and help them to face life challenges. After completion of this training students gets the certificate. This year total 27 students were benefitted.