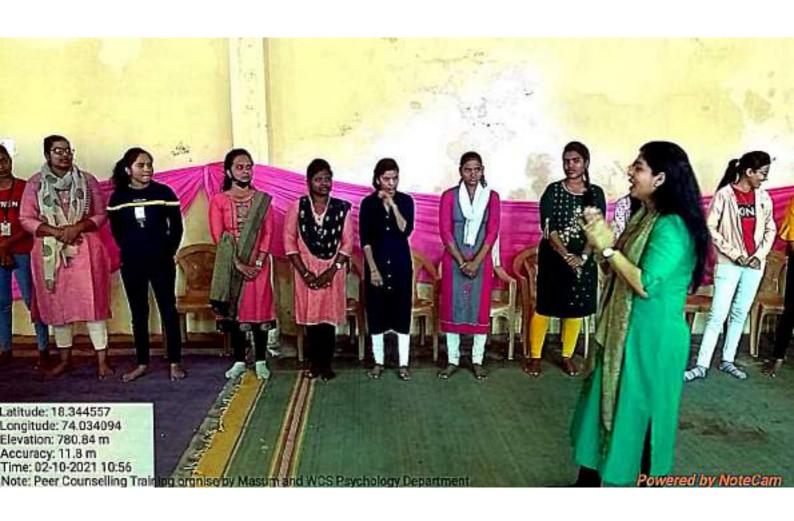

## Peer counselling training report

The Peer counselling training was Organised by Mahila Sarvangeen Utkarsh Mandal Masum and Psychology Department of Waghire College Saswad on 9th Feb 2021 to 12th February 2021. Every year Department of Psychology and Mahila sarvangeen Utkarsh Mandal (Masum) organises 04 days Peer counselling workshop for second and third year Psychology special students. In this workshops student are especially trained to do counselling to their peers for their personal problems, family related issues, study related problem etc. Students gets skill like active listening, communication, empathy, identify suicide tendency.

The training was provided with the help of role play, games, musical activity and case studies. Well known counsellor, Psychologist, and life coach trainer were invited to train the students. After acquiring various skills of counselling students helps to their friends, family members, relatives and Society for getting out from personal stress and help them to face life challenges. After completion of this training students gets the certificate. This year total 27 students were benefitted.