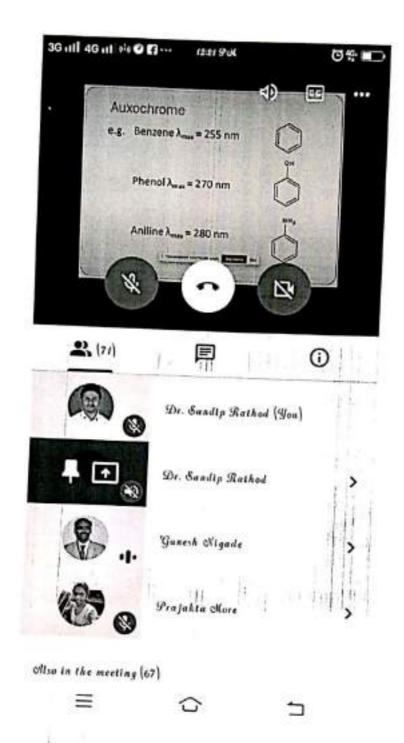

- General instrumentation
- Absorption and Emission Spectroscopy
- Introduction and Principle of UV-Visible Spectroscopy.
- Details of Shifts in UV –Visible Spectroscopy
- · Chromophore and Auxochrome with suitable examples.
- Different application of UV Visible Spectroscopy.