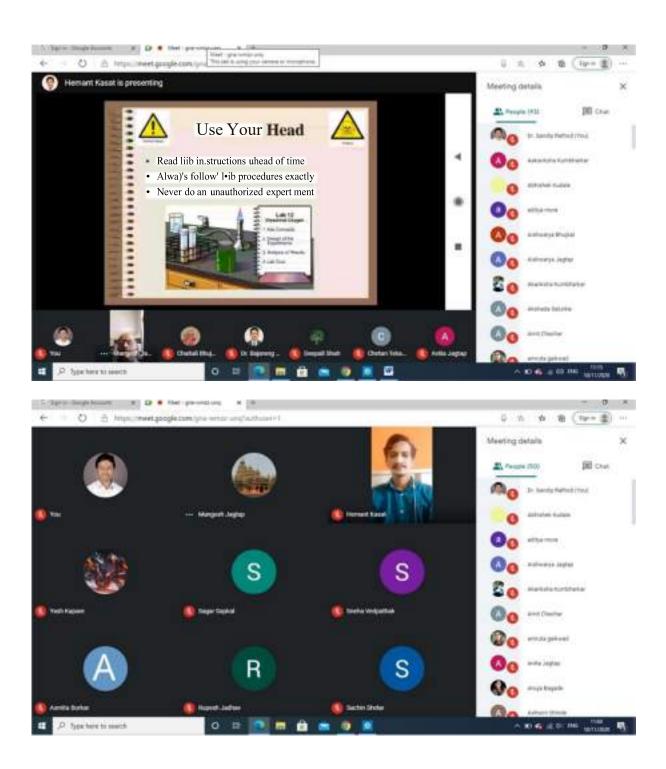

This Guest Lecture was organized by department of chemistry under **DBT STAR** scheme of the college during academic year 2020-21" on 10<sup>th</sup> November 2020, at 11.00-12.00 PM on "Laboratory Safety" to aware the students regarding how to works in the laboratory, how to handle the toxic chemical, what kind of precaution is essential while working in chemical i laboratory. During this lecture our honorable guest speaker Mr. Hemant Kasat Sir, who is sinior associate, in Synlet Pvt.Ltd., Pune, has given very informative and inractive lecture on "Laboratory Safety".

For this online Guest Lecture 93 UG student were presents. All heads of concern departments and staff were present during this lecture. Many students and teachers have been asked questions to Mr. Hemant Kasat Sir and they have cleared their doubts. He guided well for the same.