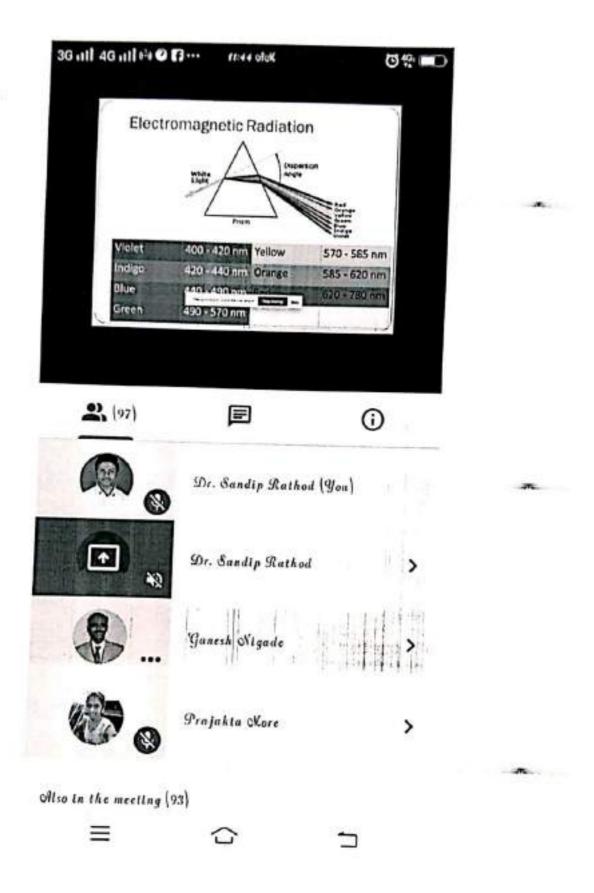

The First online guest lecture was delivered by Dr. Satyanarayana Sirasani, Former Vice-Chancellor, Osmania University, Hyderabad on 8<sup>th</sup> February 2021 at 11:00 am to 12:00 noon. In this lecture student learns General Introduction to Spectroscopy, Types of Spectroscopic techniques available for structure elucidation of chemical compounds, Electromagnetic Radiation and their specific ranges, in a particular region of spectroscopic techniques which type of changes associated with the molecules, intensity of spectral lines including Transition probability, Path length of sample, Population of energy states. After this basic introduction