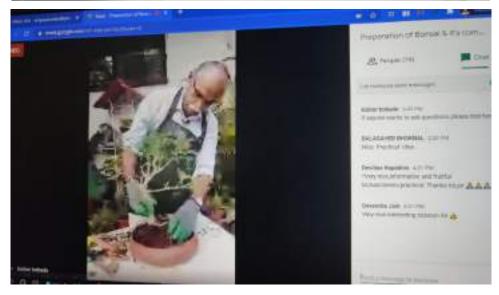

Life member of Amravati Garden Club.

**Vote of Thanks:** Prof. Nikhil Gurav

This workshop is divided into first session theory of bonsai where he explained about what is mean by bonsai? From where its is originated? Instruments, requirements and types of bonsai. In second session he covered practical online demonstration how to prepare bonsai and how to do repoting etc. It was very informative session around 273 students and teachers were participated from various institutes as well as our institution.

No Registration fee

Workshop Resource Persons:

Dr. Kishor N. Bobade

Ex. Medical officer, Amaravati.

Organizing committee:

Dr. S. S. Jagtap,

Head, Department of Botany,

PDEA's Waghire College, Saswad.