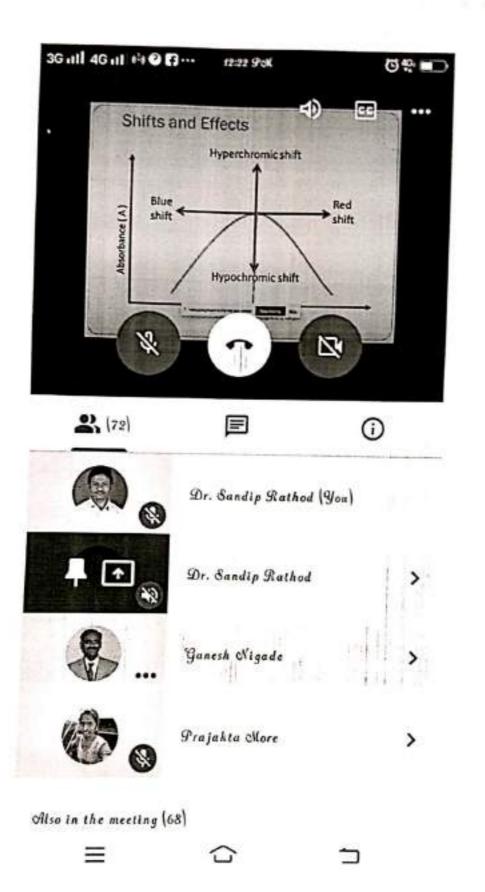

- General instrumentation
- Absorption and Emission Spectroscopy
- Introduction and Principle of UV-Visible Spectroscopy.
- Details of Shifts in UV –Visible Spectroscopy
- · Chromophore and Auxochrome with suitable examples.
- Different application of UV Visible Spectroscopy.